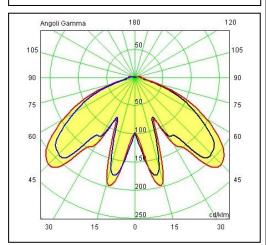

Electronic Ballast Included - LED Citizen included

**IK08 IP65** 850°C LED 3x24W 4000°K 2560LM RA85