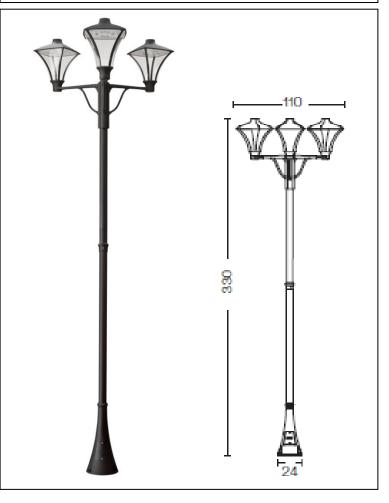

## **Morphis**

Article 175L24N.P3

Product type: Pole 3 Lights

Body material

Die-casting aluminium EN47100, prior the painting process, washed with stones. Painting made by polyester powder coating with high resistant against oxidation.

Polycarbonate diffuser in transparent finish and silicon gasket.

Dimmable: NO (available on request)

Screws in A2 stainless steel

Colours available: Graphite, Black, Black/Green, Black/Silver, Black/Copper

Electronic Ballast Included - LED Citizen included

**IK08 IP65** 850°C LED 3x24W 4000°K 2560LM RA85